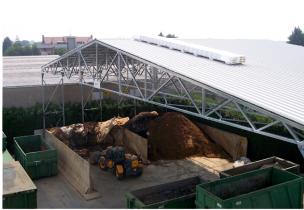

#### Framework

Framework is made of solid welded steel sections, hot-dip zinc plated for long life, designed to for a mobile truss sliding on two floor tracks, with 160 mm dia. steel wheels running on double water dust- resistant ball bearings.

The wheel hoods are made of steel, with ergonomic accident prevention.

The flexible curtain is made of tough fabric, double coated with self-extinguishing PVC fire -Class 2, with installed weight of 0,9 Kg/square meter, with reinforcing patches on the most hard wearing positions.

The curtains tensioning and coupling system is made up of double anti-tear double fabric plates with a traction resistance of 350 kg. Continuous strips are placed on the trusses subjected to greater stress. The structure's pillars are properly proportioned, according to installation site conditions. Bundling capacity guaranteed for 70% max. of shelter length.

The frame pulling system occurs by means of solid steel rods and mud hooks inside the shelter to avoid dangerous stumbling blocks.

The frame pulling system occurs by means of solid steel rods and mud hooks inside the shelter to avoid dangerous stumbling blocks the frontal closing is possible by means of curtains strengthened by steel sections spaced at 1000 mm and linked to a winch by a tension chain. Optional floor latches for partial curtain opening are available.