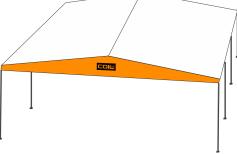

- Free Standing PVC warehouse
- Tunnel for front installation
- Tunnel for side installation
- Canopy

The structure stableness is verified and each warehouse is delivered with a calculation report certifying wind pressure and snow load resistance, depending on the place of installation.

#### Fabric PVC warehouses

Front Tunnel

Side Tunnel

Single-hanging and cantilevered canopy