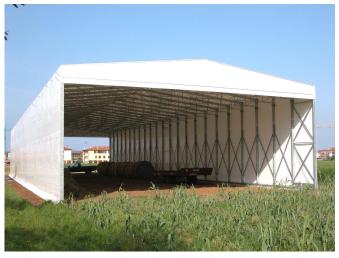

- Free Standing PVC warehouse
- Tunnel for front installation
- Tunnel for side installation
- Canopy

The structure stableness is verified and each warehouse is delivered with a calculation report certifying wind pressure and snow load resistance, depending on the place of installation.

Warehouses can also have controlled entrances with high speed doors, as well as the insertion of 1000 x H 7000 mm porthole windows in the lateral panels.

The PVC warehouses and tunnels can have clear opening from 3,000 mm to 20,000 mm useful height up to 7,000 mm and indefinite length depending on the customer's needs.