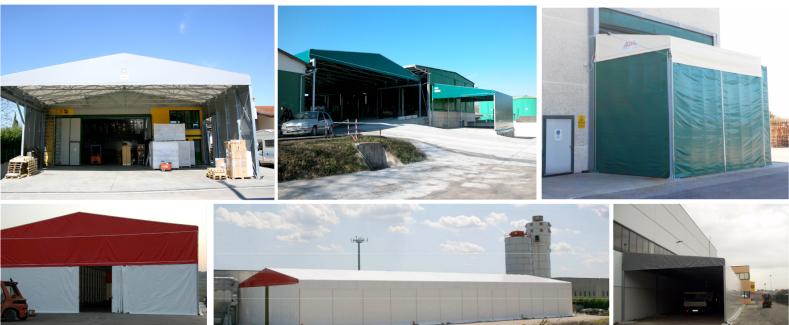

- Free Standing PVC warehouse
- Tunnel for front installation
- Tunnel for side installation
- Canopy

The structure stableness is verified and each warehouse is delivered with a calculation report certifying wind pressure and snow load resistance, depending on the place of installation.

#### Fabric PVC warehouses

Front Tunnel

Side Tunnel

Single-hanging and cantilevered canopy