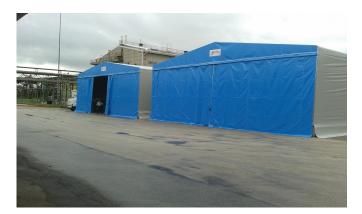

PVC warehouses, mobile tunnels and canopies, are modular structures that allow you to cover any surface, in a flexible and easily moveable way, solving in many cases the problem of lack of building volume. They are commonly used as storage areas for goods outside the production units, as a covered connection between various existing buildings, as protection for loading/unloading operations.

- Free Standing PVC warehouse
- Tunnel for front installation
- Tunnel for side installation
- Canopy

The structure stableness is verified and each warehouse is delivered with a calculation report certifying wind pressure and snow load resistance, depending on the place of installation.