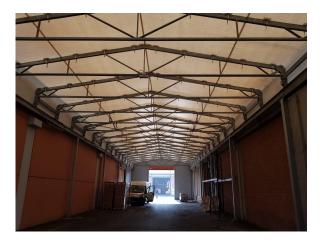

#### Framework

Framework is made of solid welded steel sections, hot-dip zinc plated for long life, designed to for a mobile truss sliding on two floor tracks, with 160 mm dia. steel wheels running on double water dust- resistant ball bearings.

The wheel hoods are made of steel, with ergonomic accident prevention.

The flexible curtain is made of tough fabric, double coated with self-extinguishing PVC fire -Class 2, with installed weight of 0,9 Kg/square meter, with reinforcing patches on the most hard wearing positions.