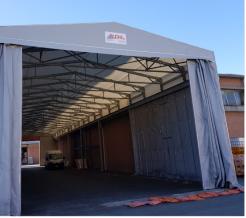

#### Framework

Framework is made of solid welded steel sections, hot-dip zinc plated for long life, designed to for a mobile truss sliding on two floor tracks, with 160 mm dia. steel wheels running on double water dust- resistant ball bearings.

The wheel hoods are made of steel, with ergonomic accident prevention.

The flexible curtain is made of tough fabric, double coated with self-extinguishing PVC fire -Class 2, with installed weight of 0,9 Kg/square meter, with reinforcing patches on the most hard wearing positions.

The curtains tensioning and coupling system is made up of double anti-tear double fabric plates with a traction resistance of 350 kg. Continuous strips are placed on the trusses subjected to greater stress. The structure's pillars are properly proportioned, according to installation site conditions. Bundling capacity guaranteed for 70% max. of shelter length.

The frame pulling system occurs by means of solid steel rods and mud hooks inside the shelter to avoid dangerous stumbling blocks.

The frame pulling system occurs by means of solid steel rods and mud hooks inside the shelter to avoid dangerous stumbling blocks the frontal closing is possible by means of curtains strengthened by steel sections spaced at 1000 mm and linked to a winch by a tension chain. Optional floor latches for partial curtain opening are available.