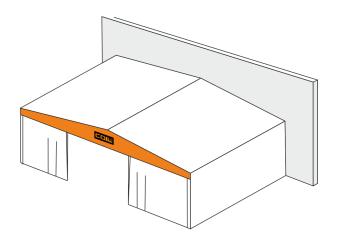

- Free Standing PVC warehouse
- Tunnel for front installation
- Tunnel for side installation
- Canopy

The structure stableness is verified and each warehouse is delivered with a calculation report certifying wind pressure and snow load resistance, depending on the place of installation.

#### Fabric PVC warehouses

Front Tunnel

Side Tunnel

Single-hanging and cantilevered canopy