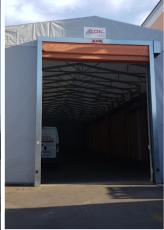

#### Framework

Framework is made of solid welded steel sections, hot-dip zinc plated for long life, designed to for a mobile truss sliding on two floor tracks, with 160 mm dia. steel wheels running on double water dust- resistant ball bearings.

The wheel hoods are made of steel, with ergonomic accident prevention.

The flexible curtain is made of tough fabric, double coated with self-extinguishing PVC fire -Class 2, with installed weight of 0,9 Kg/square meter, with reinforcing patches on the most hard wearing positions.

The curtains tensioning and coupling system is made up of double anti-tear double fabric plates with a traction resistance of 350 kg. Continuous strips are placed on the trusses subjected to greater stress. The structure's pillars are properly proportioned, according to installation site conditions. Bundling capacity guaranteed for 70% max. of shelter length.

The frame pulling system occurs by means of solid steel rods and mud hooks inside the shelter to avoid dangerous stumbling blocks.

The frame pulling system occurs by means of solid steel rods and mud hooks inside the shelter to avoid dangerous stumbling blocks the frontal closing is possible by means of curtains strengthened by steel sections spaced at 1000 mm and linked to a winch by a tension chain. Optional floor latches for partial curtain opening are available.