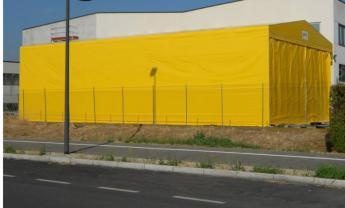

PVC warehouses, mobile tunnels and canopies, are modular structures that allow you to cover any surface, in a flexible and easily moveable way, solving in many cases the problem of lack of building volume. They are commonly used as storage areas for goods outside the production units, as a covered connection between various existing buildings, as protection for loading/unloading operations.

The PVC warehouses, thanks to their modular self-supporting structure, of limited overall dimensions, can be installed in any company area.

According to the needs and features of the place and area to be covered, are proposed different solutions, sized appropriately.