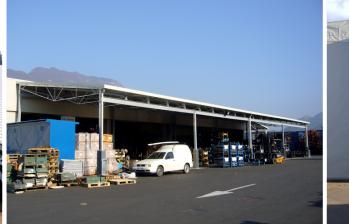

PVC warehouses, mobile tunnels and canopies, are modular structures that allow you to cover any surface, in a flexible and easily moveable way, solving in many cases the problem of lack of building volume. They are commonly used as storage areas for goods outside the production units, as a covered connection between various existing buildings, as protection for loading/unloading operations.

The PVC warehouses, thanks to their modular self-supporting structure, of limited overall dimensions, can be installed in any company area.

According to the needs and features of the place and area to be covered, are proposed different solutions, sized appropriately.

- Free Standing PVC warehouse
- Tunnel for front installation
- Tunnel for side installation
- Canopy

The structure stableness is verified and each warehouse is delivered with a calculation report certifying wind pressure and snow load resistance, depending on the place of installation.