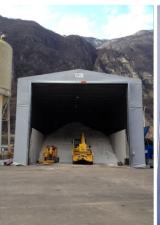

- Free Standing PVC warehouse
- Tunnel for front installation
- Tunnel for side installation
- Canopy

The structure stableness is verified and each warehouse is delivered with a calculation report certifying wind pressure and snow load resistance, depending on the place of installation.

Warehouses can also have controlled entrances with high speed doors, as well as the insertion of 1000 x H 7000 mm porthole windows in the lateral panels.

The PVC warehouses and tunnels can have clear opening from 3,000 mm to 20,000 mm useful height up to 7,000 mm and indefinite length depending on the customer's needs.