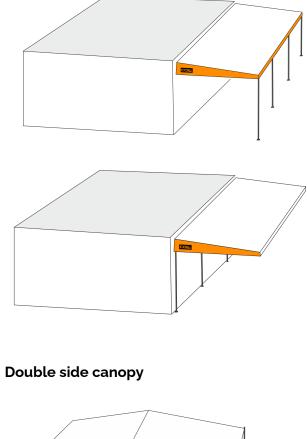

- Free Standing PVC warehouse
- Tunnel for front installation
- Tunnel for side installation
- Canopy

The structure stableness is verified and each warehouse is delivered with a calculation report certifying wind pressure and snow load resistance, depending on the place of installation.

#### Fabric PVC warehouses

Front Tunnel

Side Tunnel

Single-hanging and cantilevered canopy