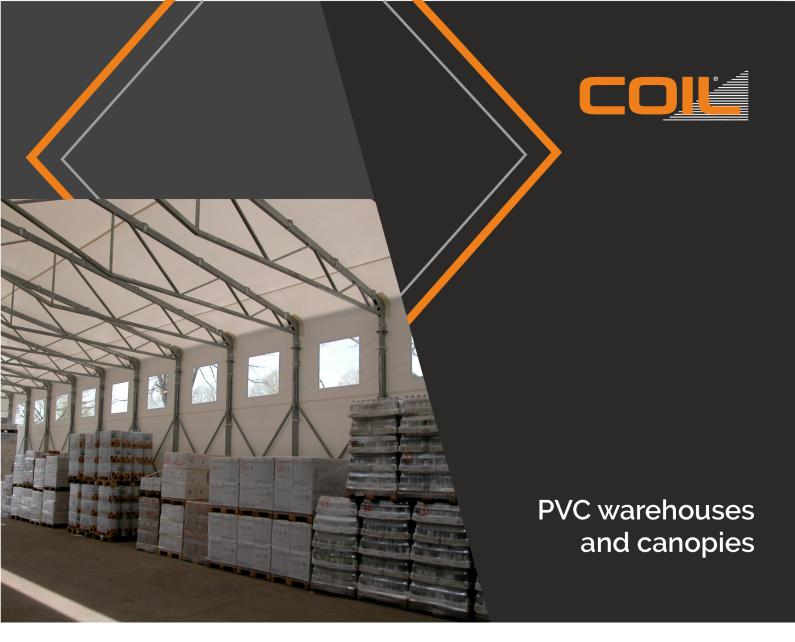

PVC warehouses, mobile tunnels and canopies, are modular structures that allow you to cover any surface, in a flexible and easily moveable way, solving in many cases the problem of lack of building volume. They are commonly used as storage areas for goods outside the production units, as a covered connection between various existing buildings, as protection for loading/unloading operations.

The PVC warehouses, thanks to their modular self-supporting structure, of limited overall dimensions, can be installed in any company area.

According to the needs and features of the place and area to be covered, are proposed different solutions, sized appropriately.

- Free Standing PVC warehouse
- Tunnel for front installation
- Tunnel for side installation
- Canopy

The structure stableness is verified and each warehouse is delivered with a calculation report certifying wind pressure and snow load resistance, depending on the place of installation.