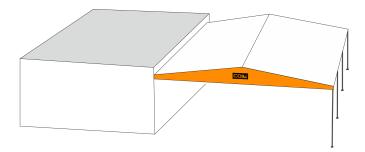

- Free Standing PVC warehouse
- Tunnel for front installation
- Tunnel for side installation
- Canopy

The structure stableness is verified and each warehouse is delivered with a calculation report certifying wind pressure and snow load resistance, depending on the place of installation.

#### Fabric PVC warehouses

Front Tunnel

Side Tunnel

Single-hanging and cantilevered canopy