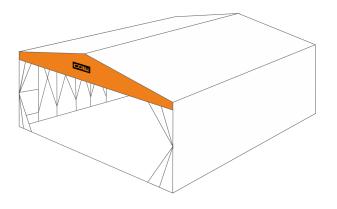

- Free Standing PVC warehouse
- Tunnel for front installation
- Tunnel for side installation
- Canopy

The structure stableness is verified and each warehouse is delivered with a calculation report certifying wind pressure and snow load resistance, depending on the place of installation.

#### Fabric PVC warehouses

Front Tunnel

Side Tunnel

Single-hanging and cantilevered canopy