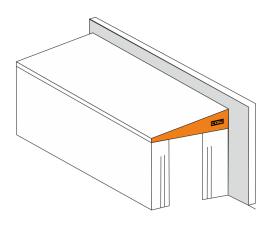

- Free Standing PVC warehouse
- Tunnel for front installation
- Tunnel for side installation
- Canopy

The structure stableness is verified and each warehouse is delivered with a calculation report certifying wind pressure and snow load resistance, depending on the place of installation.

#### Fabric PVC warehouses

Front Tunnel

Side Tunnel

Single-hanging and cantilevered canopy