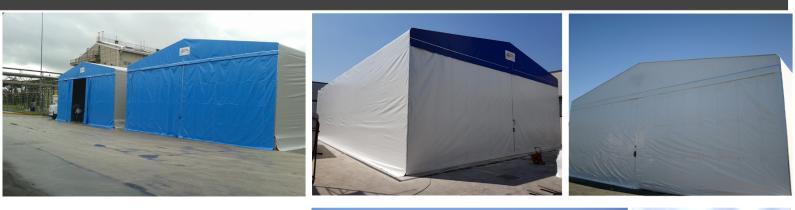

PVC warehouses, mobile tunnels and canopies, are modular structures that allow you to cover any surface, in a flexible and easily moveable way, solving in many cases the problem of lack of building volume. They are commonly used as storage areas for goods outside the production units, as a covered connection between various existing buildings, as protection for loading/unloading operations.

The PVC warehouses, thanks to their modular self-supporting structure, of limited overall dimensions, can be installed in any company area.

According to the needs and features of the place and area to be covered, are proposed different solutions, sized appropriately.